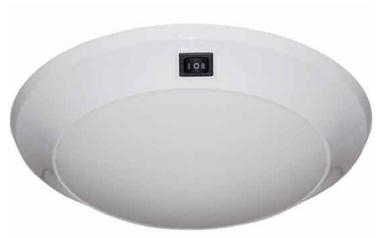

## **Technical Information Sheet**

Part No. 0-668-44

Low Profile LED Lamp

Durite's Low Profile LED Lamp. 12-24volt. 72 LED's. On/off rocker switch. Plastic ABS Base. Polycarbonate Lens. 3P Switch. White Night Light Function.

#### Additional information Red wire 12v +ve

Black wire -ve ground

For 24v application, connect the voltage converter (included with product). Orange wire 24v +ve.