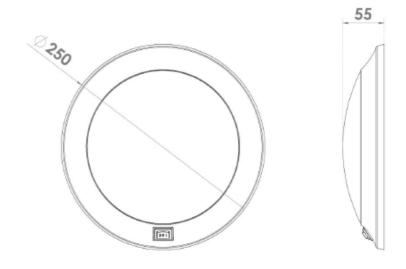

### Technical Drawing (not to scale)

Base Base Dia. 250mm x 55MM (H)

#### **Specification**

Colour

Certificate

**Dimensions** 

Voltage 12-24 Volts DC Lumens 1152Lm Base: ABS Plas

Base: ABS Plastic. Lens: Polycarbonate

White CE

Please see above